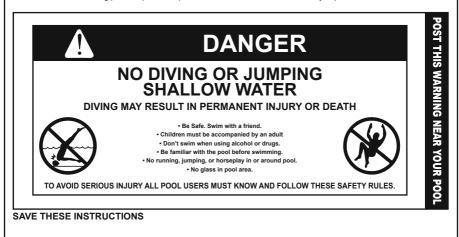

#### WARNING

Locate ladder on a solid base.

Only one person should use the ladder at a time.

The ladder shall be installed per manufacturer's instructions.

When entering/exiting the pool, face the ladder at all times.

Secure ladder when the pool is not occupied or there is no adult.

No person should ever attempt to dive from ladder, pool side, or nearby object.

The ladder should only be placed in the pool when proper adult supervision is present and attentive.

Pool users should swim and play away from ladder area. Ladder may cause injury to pool users if not regarded as a potential hazard.

Always check ladder assembly screws and retention clips, splinters or any sharp edges before use.