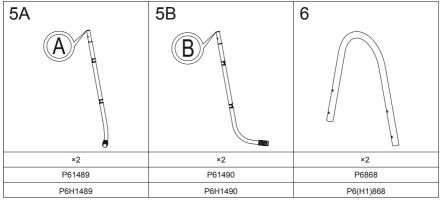

## SPECIFICATION

Maximum load weight: 150kg (330lbs).

The ladder is designed and manufactured for maximum

84cm (33") wall height and 30cm (11.8") wall width pools.

Note: Ladder assembly requires a crosshead screwdriver or an adjustable wrench.

Note: Drawings for illustration purpose only. May not reflect actual product. Not to scale.