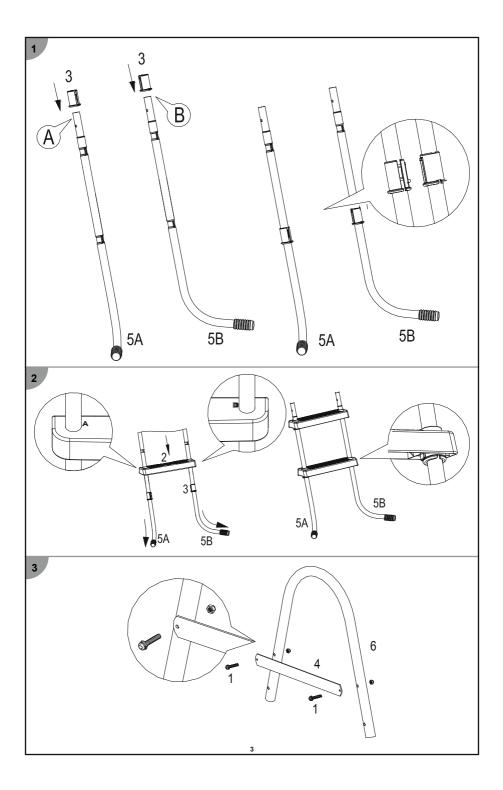

## SPECIFICATION

Maximum load weight: 150kg (330lbs).

The ladder is designed and manufactured for maximum

84cm (33") wall height and 30cm (11.8") wall width pools.

Note: Ladder assembly requires a crosshead screwdriver or an adjustable wrench.

Note: Drawings for illustration purpose only. May not reflect actual product. Not to scale.