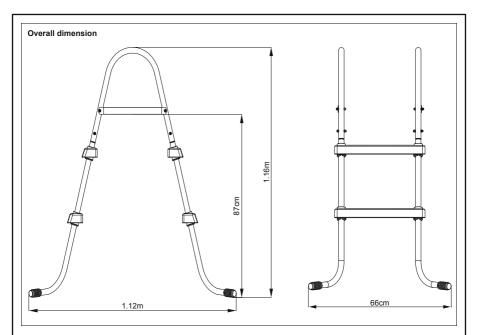

## SPECIFICATION

Maximum load weight: 150kg (330lbs).

The ladder is designed and manufactured for maximum

84cm (33") wall height and 30cm (11.8") wall width pools.

Note: Ladder assembly requires a crosshead screwdriver or an adjustable wrench.

Note: Drawings for illustration purpose only. May not reflect actual product. Not to scale.