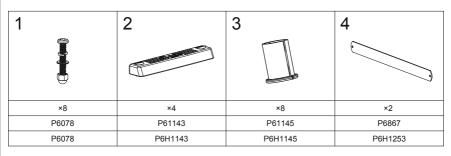

## SPECIFICATION

Maximum load weight: 150kg (330lbs).

The ladder is designed and manufactured for maximum

84cm (33") wall height and 30cm (11.8") wall width pools.

Note: Ladder assembly requires a crosshead screwdriver or an adjustable wrench.

Note: Drawings for illustration purpose only. May not reflect actual product. Not to scale.