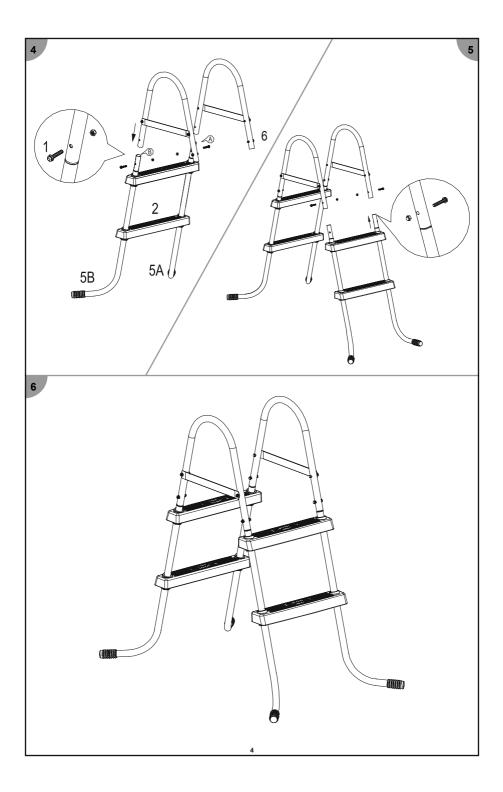

## SPECIFICATION

Maximum load weight: 150kg (330lbs).

The ladder is designed and manufactured for maximum

84cm (33") wall height and 30cm (11.8") wall width pools.

Note: Ladder assembly requires a crosshead screwdriver or an adjustable wrench.

Note: Drawings for illustration purpose only. May not reflect actual product. Not to scale.