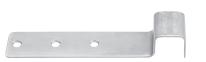

# **Wall Fastener**

Fasten a unit to a wall as a safety precaution in a geographical region where earthquakes can occur or on cruise ships. Screws not included.

Easily clip onto traverse to help identify stored items. Made of PVC. Includes 12 HACCP labels.