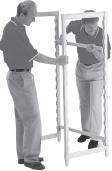

#### DO NOT USE METAL HAMMER FOR ASSEMBLY

Connect 2 Posts using a set of Post Connectors (a set includes a top and bottom Post Connector). Repeat for second side of unit.

Place Shelf Plates on Traverses. Add additional Traverses and Shelf Plates to complete the unit desired.

Traverse slides easily down

onto dovetails

Add an additional unit by connecting two more posts with post connectors and the setting traverses onto the dovetails on the posts. The traverses on the first and second unit share the middle post. Place shelf plates on the traverses to complete the second unit. Add an additional unit in a 90° corner using corner connectors.