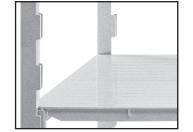

Traverse slides easily down

onto dovetails

Add an additional unit by connecting two more posts with post connectors and the setting traverses onto the dovetails on the posts. The traverses on the first and second unit share the middle post. Place shelf plates on the traverses to complete the second unit. Add an additional unit in a 90° corner using corner connectors.