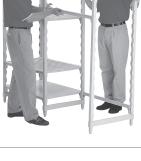

#### DO NOT USE METAL HAMMER FOR ASSEMBLY

Connect 2 Posts using a set of Post Connectors (a set includes a top and bottom Post Connector). Repeat for second side of unit.

Place Shelf Plates on Traverses. Add additional Traverses and Shelf Plates to complete the unit desired.

Traverse slides easily down

onto dovetails

Add an additional unit by connecting two more posts with post connectors and the setting traverses onto the dovetails on the posts. The traverses on the first and second unit share the middle post. Place shelf plates on the traverses to complete the second unit. Add an additional unit in a 90° corner using corner connectors.