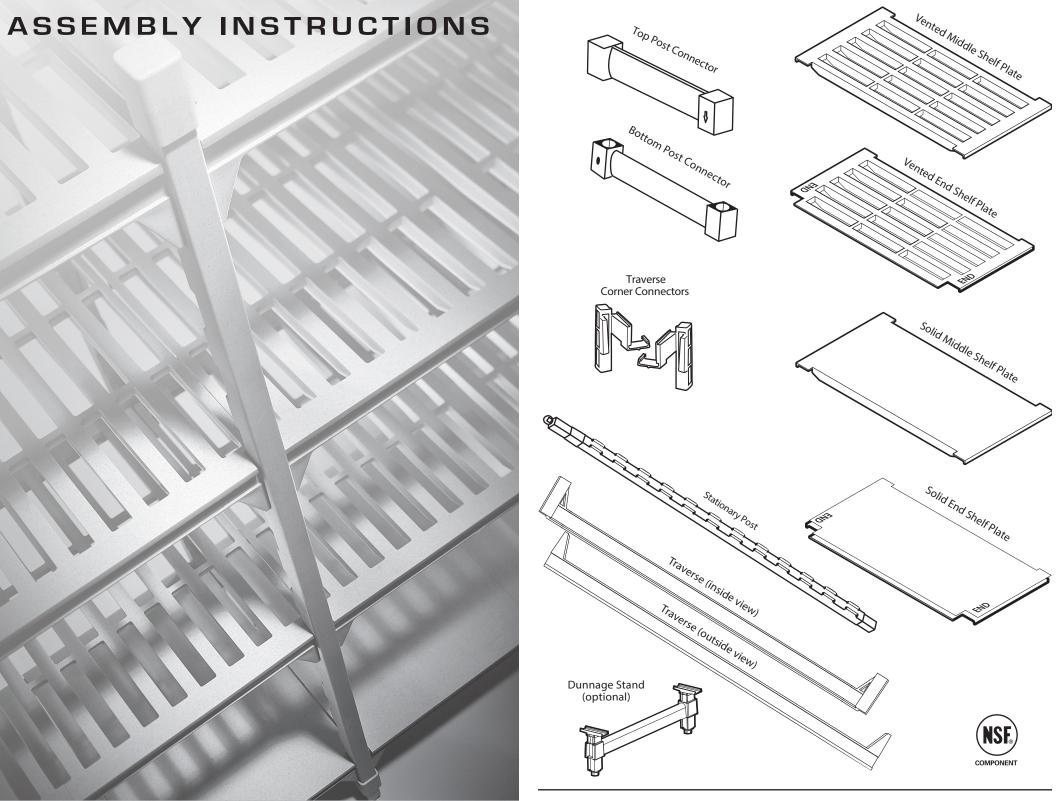

#### **ASSEMBLY INSTRUCTIONS**

#### DO NOT USE METAL HAMMER FOR ASSEMBLY

Connect 2 Posts using a set of Post Connectors (a set includes a top and bottom Post Connector). Repeat for second side of unit.

Place Shelf Plates on Traverses. Add additional Traverses and Shelf Plates to complete the unit desired.

Traverse slides easily down

onto dovetails

Add an additional unit by connecting two more posts with post connectors and the setting traverses onto the dovetails on the posts. The traverses on the first and second unit share the middle post. Place shelf plates on the traverses to complete the second unit. Add an additional unit in a 90° corner using corner connectors.