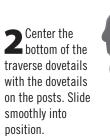

Traverse slides easily down

onto dovetails

Add an additional unit by connecting two more posts with post connectors and the setting traverses onto the dovetails on the posts. The traverses on the first and second unit share the middle post. Place shelf plates on the traverses to complete the second unit. Add an additional unit in a 90° corner using corner connectors.