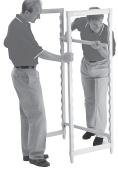

#### DO NOT USE METAL HAMMER FOR ASSEMBLY

Connect 2 Posts using a set of Post Connectors (a set includes a top and bottom Post Connector). Repeat for second side of unit.

Place Shelf Plates on Traverses. Add additional Traverses and Shelf Plates to complete the unit desired.

Traverse slides easily down

onto dovetails

Add an additional unit by connecting two more posts with post connectors and the setting traverses onto the dovetails on the posts. The traverses on the first and second unit share the middle post. Place shelf plates on the traverses to complete the second unit. Add an additional unit in a 90° corner using corner connectors.