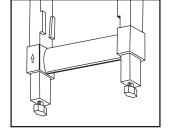

#### DO NOT USE METAL HAMMER FOR ASSEMBLY

Connect 2 Posts using a set of Post Connectors (a set includes a top and bottom Post Connector). Repeat for second side of unit.

Place Shelf Plates on Traverses. Add additional Traverses and Shelf Plates to complete the unit desired.