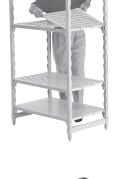

#### DO NOT USE METAL HAMMER FOR ASSEMBLY

Connect 2 Posts using a set of Post Connectors (a set includes a top and bottom Post Connector). Repeat for second side of unit.

Place Shelf Plates on Traverses. Add additional Traverses and Shelf Plates to complete the unit desired.